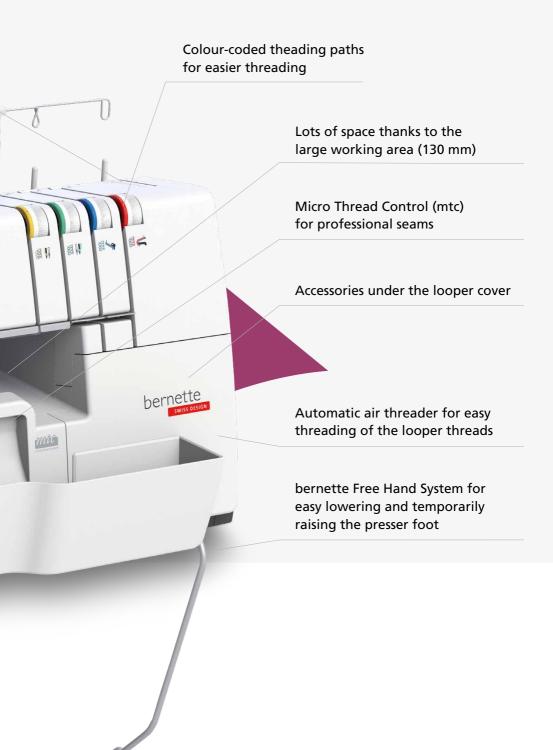

## bernette 64 AIRLOCK

Introducing the bernette 64 AIRLOCK. The overlocker with an air threader to automatically thread the loopers. It's never been so easy to get started. The b64 AIRLOCK has even more to offer: the freearm makes it easy to sew sleeves and cuffs. You will love the large work surface to the right of the needle and the slide-on table. 5 LEDs ensure the working area is brightly lit. The presser foot can be lowered and temporarily raised using the bernette Free Hand System, so that your hands remain free to guide the fabric. With 16 different stitches to choose from and a sewing speed of up to 1300 stitches per minute, you will finish your project in no time!