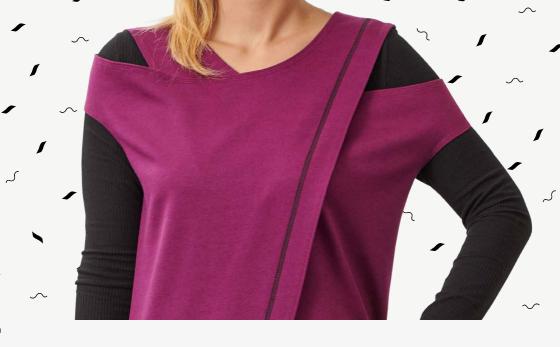

## bernette 64 AIRLOCK

Introducing the bernette 64 AIRLOCK. The overlocker with an air threader to automatically thread the loopers. It's never been so easy to get started. The b64 AIRLOCK has even more to offer: the freearm makes it easy to sew sleeves and cuffs. You will love the large work surface to the right of the needle and the slide-on table. 5 LEDs ensure the working area is brightly lit. The presser foot can be lowered and temporarily raised using the bernette Free Hand System, so that your hands remain free to guide the fabric. With 16 different stitches to choose from and a sewing speed of up to 1300 stitches per minute, you will finish your project in no time!