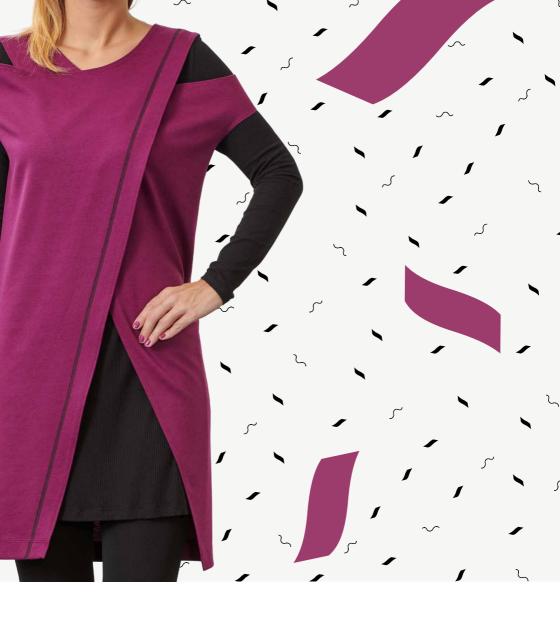

bernette for all my ideas





Do you want to give your clothes a professional look? Then you need the bernette 64 AIRLOCK with air threader. It's unbelievably easy to use and has all the features you need. Experience stitch quality at the highest level.



## bernette 64 AIRLOCK

Introducing the bernette 64 AIRLOCK. The overlocker with an air threader to automatically thread the loopers. It's never been so easy to get started. The b64 AIRLOCK has even more to offer: the freearm makes it easy to sew sleeves and cuffs. You will love the large work surface to the right of the needle and the slide-on table. 5 LEDs ensure the working area is brightly lit. The presser foot can be lowered and temporarily raised using the bernette Free Hand System, so that your hands remain free to guide the fabric. With 16 different stitche