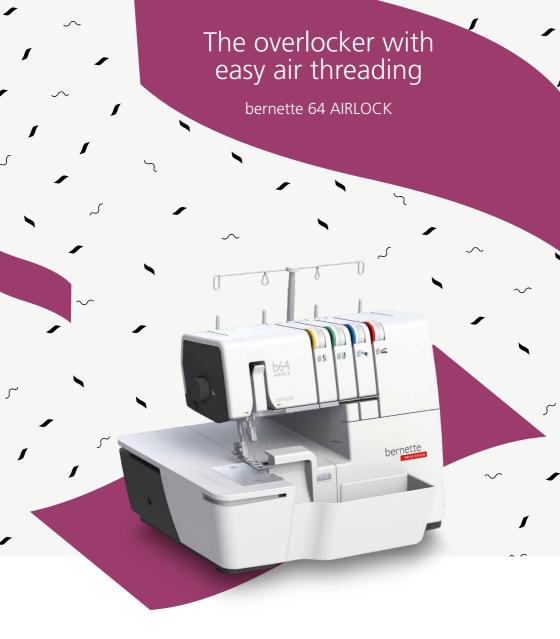

bernette for all my ideas

Do you want to give your clothes a professional look? Then you need the bernette 64 AIRLOCK with air threader. It's unbelievably easy to use and has all the features you need. Experience stitch quality at the highest level.

## bernette 64 AIRLOCK

Introducing the bernette 64 AIRLOCK. The overlocker with an air threader to automatically thread the loopers. It's never been so easy to get started. The b64 AIRLOCK has even more to offer: the freearm makes it easy to sew sleeves and cuffs. You will love the large work surface to the right of the needle and the slide-on table. 5 LEDs ensure the working area is brightly lit. The presser foot can be lowered and temporarily raised using the bernette Free Hand System, so that your hands remain free to guide the fabric. With 16 different stitches to choose from and a sewing speed of up to 1300 stitches per minute, you will finish your project in no time!