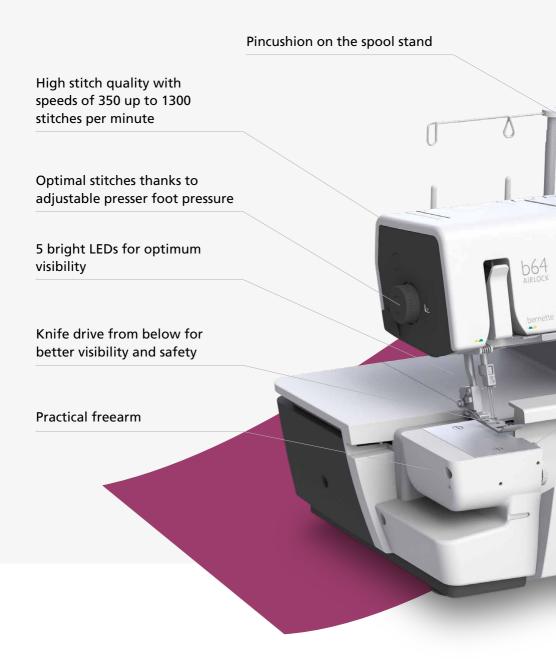

## bernette 64 AIRLOCK

Introducing the bernette 64 AIRLOCK. The overlocker with an air threader to automatically thread the loopers. It's never been so easy to get started. The b64 AIRLOCK has even more to offer: the freearm makes it easy to sew sleeves and cuffs. You will love the large work surface to the right of the needle and the slide-on table. 5 LEDs ensure the working area is brightly lit. The presser foot can be lowered and temporarily raised using the bernette Free Hand System, so that your hands remain free to guide the fabric. With 16 different stitches to choose from and a sewing speed of up to 1300 stitches per minute, you will finish your project in no time!