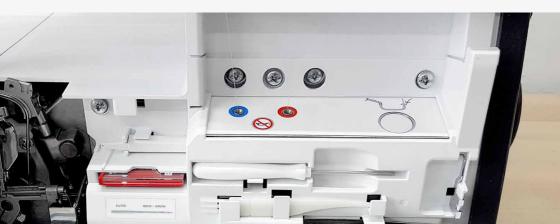

## bernette 64 AIRLOCK

Introducing the bernette 64 AIRLOCK. The overlocker with an air threader to automatically thread the loopers. It's never been so easy to get started. The b64 AIRLOCK has even more to offer: the freearm makes it easy to sew sleeves and cuffs. You will love the large work surface to the right of the needle and the slide-on table. 5 LEDs ensure the working area is brightly lit. The presser foot can be lowered and temporarily raised using the bernette Free Hand System, so that your hands remain free to guide the fabric. With 16 different stitches to choose from and a sewing speed of up to 1300 stitches per minute, you will finish your project in no time!