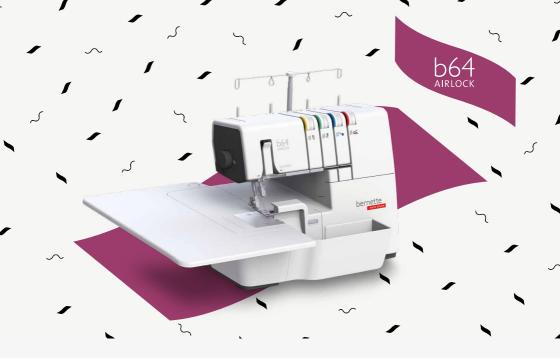

## bernette 64 AIRLOCK

Introducing the bernette 64 AIRLOCK. The overlocker with an air threader to automatically thread the loopers. It's never been so easy to get started. The b64 AIRLOCK has even more to offer: the freearm makes it easy to sew sleeves and cuffs. You will love the large work surface to the right of the needle and the slide-on table. 5 LEDs ensure the working area is brightly lit. The presser foot can be lowered and temporarily raised using the bernette Free Hand System, so that your hands remain free to guide the fabric. With 16 different stitches to choose from and a sewing speed of up to 1300 stitches per minute, you will finish your project in no time!